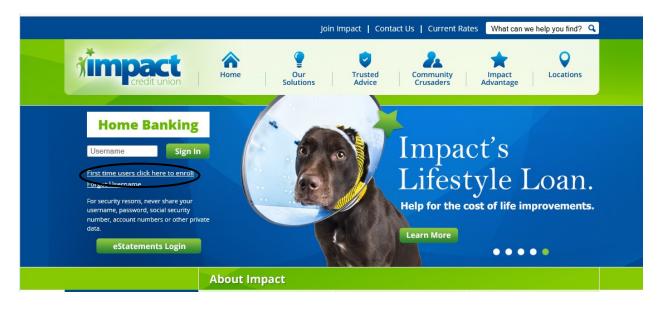

## <u>Step 1</u>

Go to our website, <u>www.impactcu.org</u>, and click the **First time users click here to enroll** link, circled below.