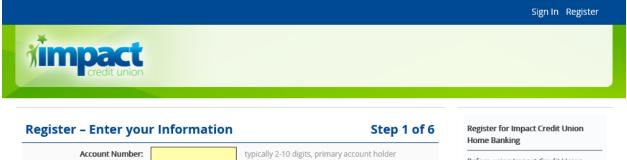

## <u>Step 2</u>

Enter the following requested information:

- Your Impact CU member/account number
- The last 4 digits of your Social Security number
- Your birth date (in the following format: MM/DD/YYYY)
- Type in the word YES (after reading the Home Banking Agreement & Disclosure)

Then click on the **Start** button

Type YES to accept the following agreement(s):

- PDF ~ Home Banking Agreement and Disclosure

| Before using Impact Credit Union      |
|---------------------------------------|
| Home Banking, you must first sign up. |
| This process will take 3 to 5 minutes |
| and includes the following steps:     |