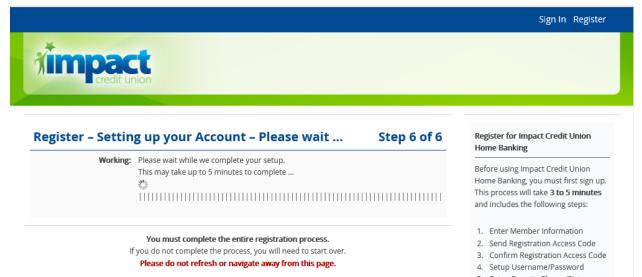

#### <u>Step 7</u>

At this point, your account enrollment is being finalized for use in the new Home Banking system. This process can take up to 5 minutes to complete so we please ask for your patience during this step. It is important that you do not navigate away from this page until the process is complete.

Setup Security Phrase/Picture
 > All Donel Setting up now ...