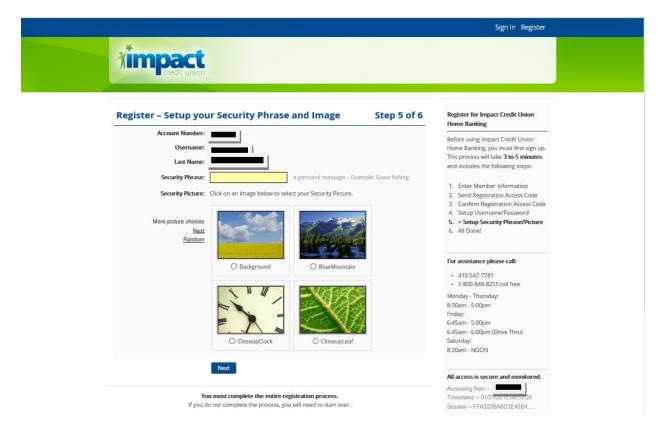

You must complete the entire registration process.

If you do not complete the process, you will need to start over.

419-547-77811-800-848-8255 toll free

<u>Step 6</u>

Create a security phrase and select a picture from the list of available images

\*\*The security phrase and picture is a security feature any you will see the phrase and picture you set up here every time you log into home banking so you know you are logging into the legitimate Impact CU home banking site. For security purposes, please do not enter anything confidential (i.e. member number, Social Security number etc.) for the security phrase.